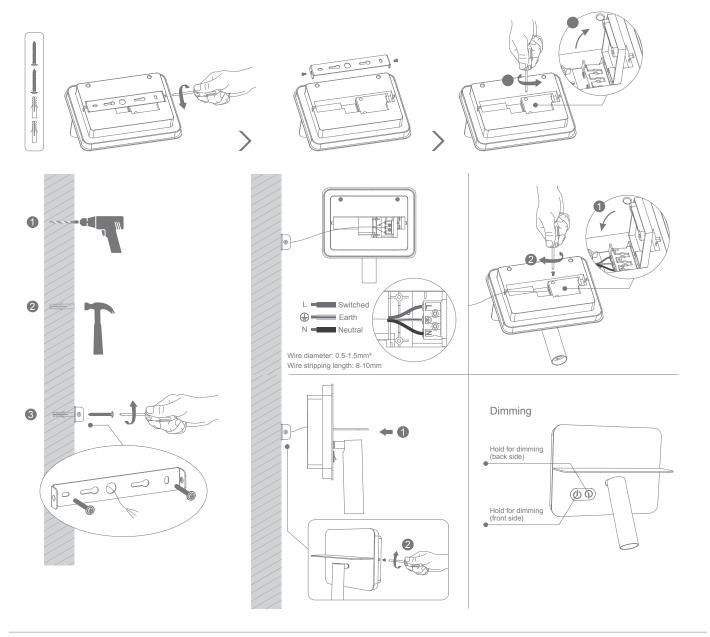

Thank you for purchasing your new CHARGE-02 Bedside Light, Please take the time to read and understand the instruction sheet below. Failure to do so may void warranty.

Note: -The lamp must be installed by professional electrician

-Ensure the power supply is switched off before fitting this product

-Do not touch the lamp when in use

-Keep away from hot steam and corrosive gas